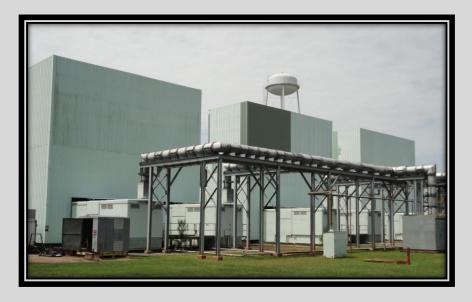

Six (6) GE Gas Turbine Generators – AFT View

Six (6) GE Gas Turbine Generators – Forward View