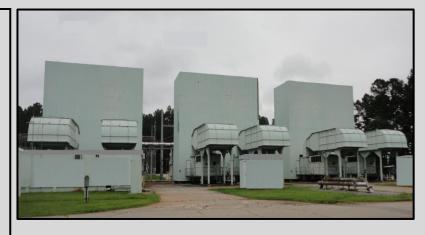

Six (6) GE Gas Turbine Generators – AFT View

Six (6) GE Gas Turbine Generators – Forward View