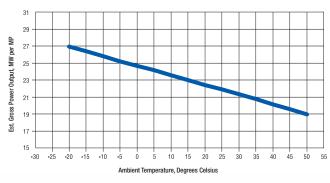

### **Typical Performance**

FT8® MOBILEPAC® gas turbine package 50Hz, 11.0kV, 09Pf

Estimated gross power output vs. ambient temperature and heat rate vs. ambient temperature FT8® MOBILEPAC® gas turbine package, natural gas, WI-25 ppm NOx

Sea level, 60% RH, 63.5 mm W.C. inlet loss, 25.4 mm exhaust loss