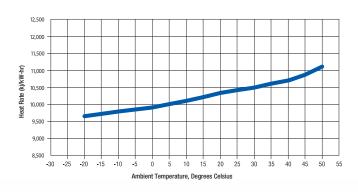

### **Typical Performance**

FT8® MOBILEPAC® gas turbine package 50Hz, 11.0kV, 09Pf

Estimated gross power output vs. ambient temperature and heat rate vs. ambient temperature FT8® MOBILEPAC® gas turbine package, natural gas, WI-25 ppm NOx

Sea level, 60% RH, 63.5 mm W.C. inlet loss, 25.4 mm exhaust loss